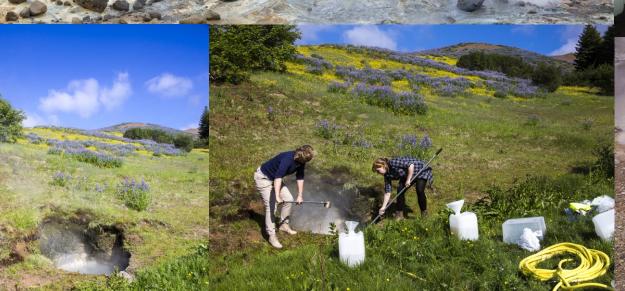

Consultant at Reykjavík city hall for Climathor

**THE GLOBAL GOALS** 

For Sustainable Development

- H2020 project
- 4 14 partners
- Sequenced-based Biopropescting of extreme environment
- Better understanding of the microbial exosystem
- Developing a metagenomics tool box for bio-informatic analysis
- Invention to innovation

VIRUS-X HORIZON 2020